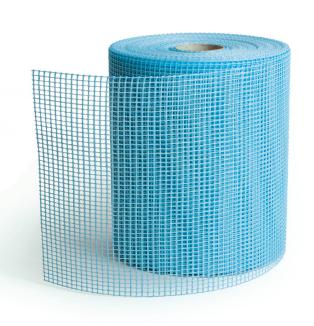

# AQUAPANEL® Exterior Reinforcing Tape

Glass fabric reinforcing tape with alkali-resistant coating

Be certain, choose AQUAPANEL®

### **Application**

AQUAPANEL® Exterior Reinforcing Tape is used to reinforce joints in exterior walls where a coat of paint instead of render finish is to be applied on the AQUAPANEL® Exterior Basecoat.

| Material characteristics |                              |
|--------------------------|------------------------------|
| Weight/unit area         | approx. 160 g/m <sup>2</sup> |
| Mesh size                | 4 x 4 mm                     |
| Initial tear strength    | approx. 2200 N/5 cm          |
| Thickness                | approx. 0.5 mm               |
| Width                    | 20 cm                        |
| Length                   | 50 m                         |
| Colour                   | blue                         |